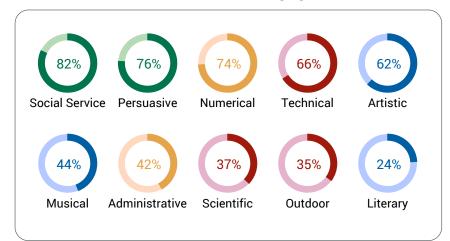

# **ADVANCED SUMMARY**



A Birkman Certified Professional should review these results with you

## **BIRKMAN MAP**



#### **BIRKMAN INTERESTS**



#### **BIRKMAN COMPONENTS**



















#### **ORGANIZATIONAL FOCUS**



### **CHALLENGE & FREEDOM**

| Challenge | Freedom |
|-----------|---------|
| 99 U      | 99 U    |
| 99 N      | 93 N    |
| 99 S      | 93 S    |

#### **WORK STYLES**

| Knowledge Specialist   | 7    |  |
|------------------------|------|--|
| Directive Management   | 3    |  |
| Delegative Management  | 4    |  |
| Work Motivation        | 1    |  |
| Self Development       | 5    |  |
| Corporate Adaptability | 8    |  |
| Social Adaptability    | 3    |  |
| Social Responsibility  | 2    |  |
| Public Contact/Detail  | 10/1 |  |
| Global/Linear          | 8/3  |  |
| Conceptual/Concrete    | 7/4  |  |
|                        |      |  |